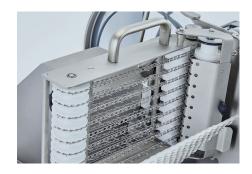

Maximum height of stack 75 mm

1 - 9 layers automatically, shingling distance can be pre-set

with food are made of stainless steel.

| Manual Operation     | machine can be manually operated by simply turning a lever at the carriage.                                                                                                                                                                                               |
|----------------------|---------------------------------------------------------------------------------------------------------------------------------------------------------------------------------------------------------------------------------------------------------------------------|
| Security and Hygiene | Model VA 2000 conforms to legal security<br>and hygienic requirements. Sharpening<br>device is removable. Carriage can be tilted<br>aside for cleaning. Chain frame, stacking<br>device and receiving plate are removable.<br>Machine body and all metal parts in contact |