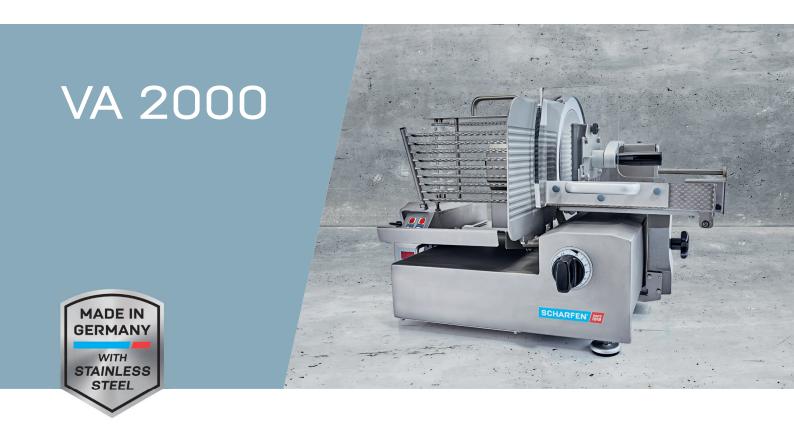

## **Fully-Automatic Food Slicer**

- ▶ Ergonomic design in stainless steel for highest demands.
- Automatic stacking and shingling.
  Simple operation.
- ▶ Variable speed of carriage up to 55 strokes per minute.
- Quick and easy Cleaning. Manual Operation possible.
- Maintenance-free gear motor.
  Dimension of the blade 330 mm.

Maximum height of stack 75 mm

1 - 9 layers automatically, shingling distance can be pre-set

with food are made of stainless steel.

| Manual Operation     | machine can be manually operated by simply turning a lever at the carriage.                                                                                                                                                                                               |
|----------------------|---------------------------------------------------------------------------------------------------------------------------------------------------------------------------------------------------------------------------------------------------------------------------|
| Security and Hygiene | Model VA 2000 conforms to legal security<br>and hygienic requirements. Sharpening<br>device is removable. Carriage can be tilted<br>aside for cleaning. Chain frame, stacking<br>device and receiving plate are removable.<br>Machine body and all metal parts in contact |