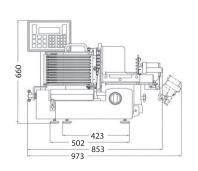

#### **Technical Data**

| Counter Space required     | (L x W): 574 x 502 mm                                                                                     |
|----------------------------|-----------------------------------------------------------------------------------------------------------|
| Overall Dimensions         | (L x W x H): 674 x 853 x 490 mm                                                                           |
| Weight                     | app. 75 kg                                                                                                |
| Voltage                    | 3-phase or 1-phase, voltage and cycles as required power consumption 0,6 kW                               |
| <b>Power Consumption</b>   | 0,6 kW                                                                                                    |
| Sound Level                | <70 dB (A)                                                                                                |
| Blade                      | 300 mm, 6, hollow-ground, hard chromed, stay sharp quality                                                |
| Slice Thicknes             | 0 bis 10 mm (infinitely variable)                                                                         |
| Cutting Length             | 255 mm                                                                                                    |
| Cutting Heigh              | 180 mm                                                                                                    |
| Capacity Speed of Carriage | variable,<br>app. 25 - 55 strokes per minute                                                              |
| Precise Slicing            | Because of separate gear motor for blade rotation. Therefore 98% power transmission by direct gear drive. |