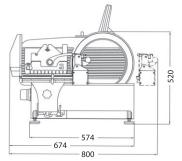

#### **Technical Data**

| Counter Space required     | (L x W): 574 x 502 mm                                                                                     |
|----------------------------|-----------------------------------------------------------------------------------------------------------|
| Overall Dimensions         | (L x W x H): 674 x 853 x 490 mm                                                                           |
| Weight                     | app. 75 kg                                                                                                |
| Voltage                    | 3-phase or 1-phase, voltage and cycles as required power consumption 0,6 kW                               |
| <b>Power Consumption</b>   | 0,6 kW                                                                                                    |
| Sound Level                | <70 dB (A)                                                                                                |
| Blade                      | 300 mm, 6, hollow-ground, hard chromed, stay sharp quality                                                |
| Slice Thicknes             | 0 bis 10 mm (infinitely variable)                                                                         |
| Cutting Length             | 255 mm                                                                                                    |
| Cutting Heigh              | 180 mm                                                                                                    |
| Capacity Speed of Carriage | variable,<br>app. 25 - 55 strokes per minute                                                              |
| Precise Slicing            | Because of separate gear motor for blade rotation. Therefore 98% power transmission by direct gear drive. |